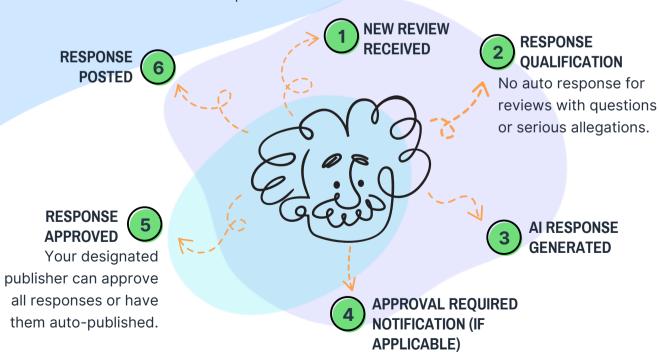

. Response Automated uses Einstein to **automate review responses in near real-time**. The model has been trained on over half a million responses hand-written by PR experts who **specialize in responding to multifamily reviews** to craft accurate, personalized, and trustworthy responses.

## **HOW EINSTEIN ENHANCES REVIEW RESPONSE:**

- Utilizes Einstein, our industrytrained and refined Al model.
- Responses are trained to use care regarding topics sensitive to the industry.
- Responses are unbiased and address the facts.

- Designated publishers can approve all review responses before publication.
- Removes the responsibility to respond to reviews to allow extra bandwidth to focus on driving the resident experience.

## **RESPONSE AUTOMATED PROCESS**

responses automated within seconds